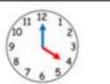

### O'Clock and Half Past

At the hour, the minute hand (longer hand) points to the 12. The hour hand (short hand) points to the hour.

12 o'clock

4 o'clock

8 o'clock

10 12 1 9 3 8 7 6 5

1 o'clock

5 o'clock

9 o'clock

Half past 1

6 o'clock

10 o'clock

7 o'clock

11 o'clock

next.