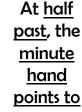

### O'Clock and Half Past

At the hour, the minute hand (longer hand) points to the 12. The hour hand (short hand) points to the hour.

12 o'clock

4 o'clock

8 o'clock

10 12 1 9 3 8 7 6 5

1 o'clock

5 o'clock

9 o'clock

Half past 1

6 o'clock

10 o'clock

7 o'clock

11 o'clock

next.