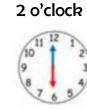

### O'Clock and Half Past

At the hour, the minute hand (longer hand) points to the 12. The hour hand (short hand) points to the hour.

12 o'clock

4 o'clock

8 o'clock

10 12 1 9 3 8 7 6 5

1 o'clock

5 o'clock