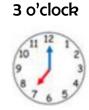

### O'Clock and Half Past

At the hour, the minute hand (longer hand) points to the 12. The hour hand (short hand) points to the hour.

12 o'clock

4 o'clock

8 o'clock

10 12 1 9 3 8 7 6 5

1 o'clock

5 o'clock