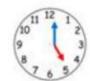

### O'Clock and Half Past

At the hour, the minute hand (longer hand) points to the 12. The hour hand (short hand) points to the hour.

12 o'clock

4 o'clock

8 o'clock

10 12 1 9 3 8 7 6 5

1 o'clock

5 o'clock

9 o'clock

Half past 1

6 o'clock

10 o'clock

7 o'clock

11 o'clock

next.