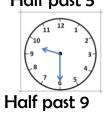

### O'Clock and Half Past

At the hour, the minute hand (longer hand) points to the 12. The hour hand (short hand) points to the hour.

12 o'clock

4 o'clock

8 o'clock

10 12 1 9 3 8 7 6 5

1 o'clock

5 o'clock

9 o'clock

Half past 1

6 o'clock

10 o'clock

7 o'clock

11 o'clock

next.